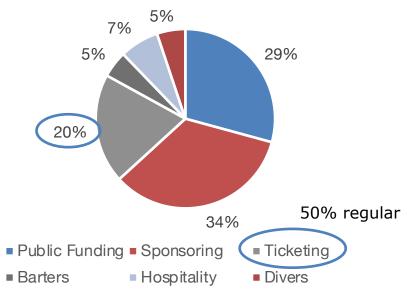

concept
- Prepare
  - Connect stakeholders (sport, fans, partners) to the concept
- Execute
  - Complete execution of the event (promotion, event management)

















## **Principles**

- The Netherlands = Sport-Crazy-Country (HHH)
- Professional structure stakeholders
- NOC\*NSF
- Sports Federations
- Partners
- Event venue (central) versus Rio de Janeiro
- First timer  $\rightarrow$  Think BIG...

Take RISK...

Agency fee (fixed)

Deficit responsible

Revenue share additional income (exceeding budget)

















#### **Considerations**

- Con
- Risk (weather etc.)
- Willingness audience (ticketing)
- Perception general public (public funding)
- Pro
- No limits
- Control (effective decision making)
- Potential win for stakeholders



















#### **Financials**





























# Děkuji